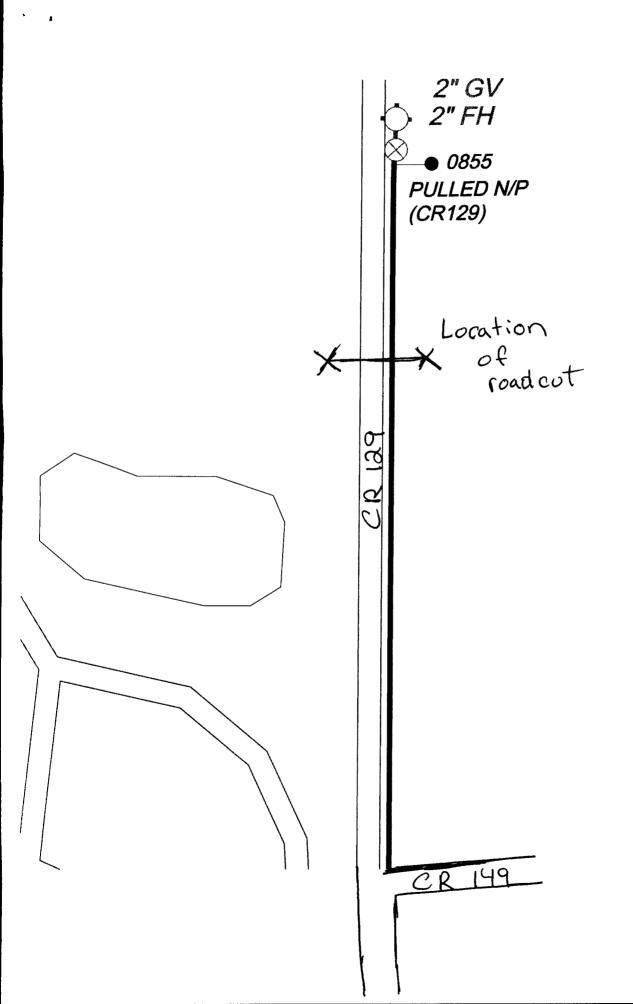

## APPLICATION TO INSTALL PRIVATE LINE

| DATE: 8-19-2021                                                                                                                                                                                     | ·                                   |                                                                                        |
|-----------------------------------------------------------------------------------------------------------------------------------------------------------------------------------------------------|-------------------------------------|----------------------------------------------------------------------------------------|
| TO THE COMMISSIONERS COURT OF B                                                                                                                                                                     |                                     |                                                                                        |
| Application is hereby made by Brookes.  Water telephone electric gas lin County, Texas, as follows:                                                                                                 | e within the righ                   | to install a buried or aerial or aerial nt-of-way and/or across a county road in Brown |
| Precinct # 4 Location: CR 129 Th                                                                                                                                                                    | nis will involve a                  | a boreor cut                                                                           |
| The location and description of the proposed line such line attached to this application. The line wi accordance with governing laws. And installed at                                              | ill be constructed                  | d and maintained on the County right-of-way in                                         |
| The applicant agrees to remove or relocate such thanging of traffic lanes or reconstruction of the written notice specifying the fixtures to be move replaced.                                      | roadbed. Such r                     | emoval or relocation shall be within 30 day of                                         |
| Notwithstanding any other provision contained hundersigned does constitute a waiver, surrender, easement, license, authority, permission, privilegany provision of provisions so construed shall be | abandonment of<br>ge or right now g | r impairment of any property rights, franchise,                                        |
| The Commissioner of the above precinct will be advance.                                                                                                                                             | notified of the t                   | ime and date of installation at least 24 hours in                                      |
| This permit will become null and void if work is Brown County Commissioners Court.                                                                                                                  | s not completed                     | within 90 days from date of acceptance by the                                          |
| I certify that the above-proposed installation wil                                                                                                                                                  | l not impair or h                   | narm the ingress and egress of adjacent landown                                        |
| Construction of this line will begin on or after the                                                                                                                                                | ne <u>19</u> day of                 | Aug_, 20 21.                                                                           |
|                                                                                                                                                                                                     | Ву                                  | Brookesmith Sud                                                                        |
|                                                                                                                                                                                                     | Address                             | 1100 CR 554 Brownwood                                                                  |
|                                                                                                                                                                                                     |                                     | Tx 76804                                                                               |
| fust 23, 2021                                                                                                                                                                                       | Phone                               | 325-646-5731                                                                           |
| J , , , , , , , , , , , , , , , , , , ,                                                                                                                                                             |                                     |                                                                                        |